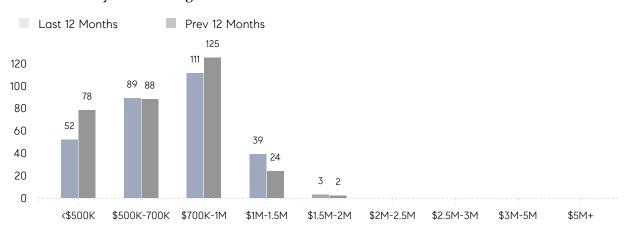

| % OF ASKING PRICE  | 105%      | 107%      |          |
|                | AVERAGE SOLD PRICE | \$844,488 | \$770,706 | 10%      |
|                | # OF CONTRACTS     | 15        | 18        | -17%     |
|                | NEW LISTINGS       | 10        | 18        | -44%     |
| Condo/Co-op/TH | AVERAGE DOM        | 11        | 99        | -89%     |
|                | % OF ASKING PRICE  | 99%       | 100%      |          |
|                | AVERAGE SOLD PRICE | \$386,833 | \$949,444 | -59%     |
|                | # OF CONTRACTS     | 4         | 3         | 33%      |
|                | NEW LISTINGS       | 5         | 3         | 67%      |

## Compass New Jersey Market Report

### South Orange

#### DECEMBER 2021

#### Monthly Inventory



#### Contracts By Price Range



#### Listings By Price Range



## COMPASS



Compass makes no representations or warranties, express or implied, with respect to future market conditions or prices of residential product at the time the subject property or any competitive property is complete and ready for occupancy or with respect to any report, study, finding, recommendation or other information provided by Compass herein. Moreover, no warranty, express or implied, is made or should be assumed regarding the accuracy, adequacy, completeness, legality, reliability, merchantability or fitness for a particular purpose of any information, in part or whole, contained herein. All material is presented with the understanding that Compass shall not be deemed to provide legal, accounting or other professional services. This is