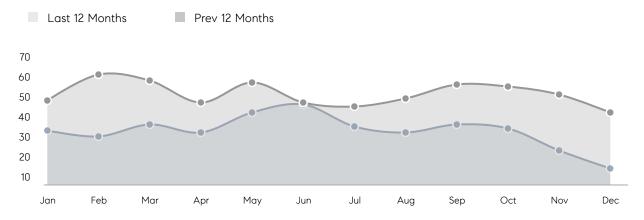

| 16        | 69%      |
|                | % OF ASKING PRICE  | 105%      | 107%      |          |
|                | AVERAGE SOLD PRICE | \$844,488 | \$770,706 | 10%      |
|                | # OF CONTRACTS     | 15        | 18        | -17%     |
|                | NEW LISTINGS       | 10        | 18        | -44%     |
| Condo/Co-op/TH | AVERAGE DOM        | 11        | 99        | -89%     |
|                | % OF ASKING PRICE  | 99%       | 100%      |          |
|                | AVERAGE SOLD PRICE | \$386,833 | \$949,444 | -59%     |
|                | # OF CONTRACTS     | 4         | 3         | 33%      |
|                | NEW LISTINGS       | 5         | 3         | 67%      |

## Compass New Jersey Market Report

### South Orange

#### DECEMBER 2021

#### Monthly Inventory



#### Contracts By Price Range



#### Listings By Price Range



## COMPASS



Compass makes no representations or warranties, express or implied, with respect to future market conditions or prices of residential product at the time the subject property or any competitive property is complete and ready for occupancy or with respect to any report, study, finding, recommendation or other information provided by Compass herein. Moreover, no warranty, express or implied, is made or should be assumed regarding the accuracy, adequacy, completeness, legality, reliability, merchantability or fitness for a particular purpose of any information, in part or whole, contained herein. All material is presented with the understanding that Compass shall not be deemed to provide legal, accounting or othe