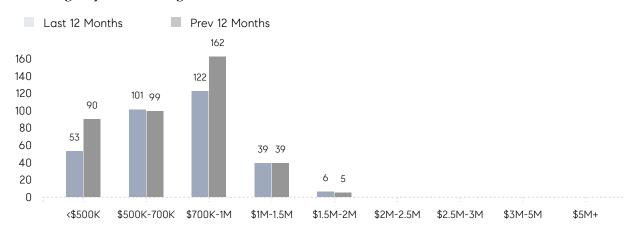

105%      | 107%      |          |
|                | AVERAGE SOLD PRICE | \$844,488 | \$770,706 | 10%      |
|                | # OF CONTRACTS     | 15        | 18        | -17%     |
|                | NEW LISTINGS       | 10        | 18        | -44%     |
| Condo/Co-op/TH | AVERAGE DOM        | 11        | 99        | -89%     |
|                | % OF ASKING PRICE  | 99%       | 100%      |          |
|                | AVERAGE SOLD PRICE | \$386,833 | \$949,444 | -59%     |
|                | # OF CONTRACTS     | 4         | 3         | 33%      |
|                | NEW LISTINGS       | 5         | 3         | 67%      |

## Compass New Jersey Market Report

### South Orange

#### DECEMBER 2021

#### Monthly Inventory



#### Contracts By Price Range



#### Listings By Price Range



## COMPASS



Compass makes no representations or warranties, express or implied, with respect to future market conditions or prices of residential product at the time the subject property or any competitive property is complete and ready for occupancy or with respect to any report, study, finding, recommendation or other information provided by Compass herein. Moreover, no warranty, express or implied, is made or should be assumed regarding the accuracy, adequacy, completeness, legality, reliability, merchantability or fitness for a particular purpose of any information, in part or whole, contained herein. All material is presented with the understanding that Compass shall not be deemed to provide legal, accounting or other professional services. This is not intended to solicit the purc